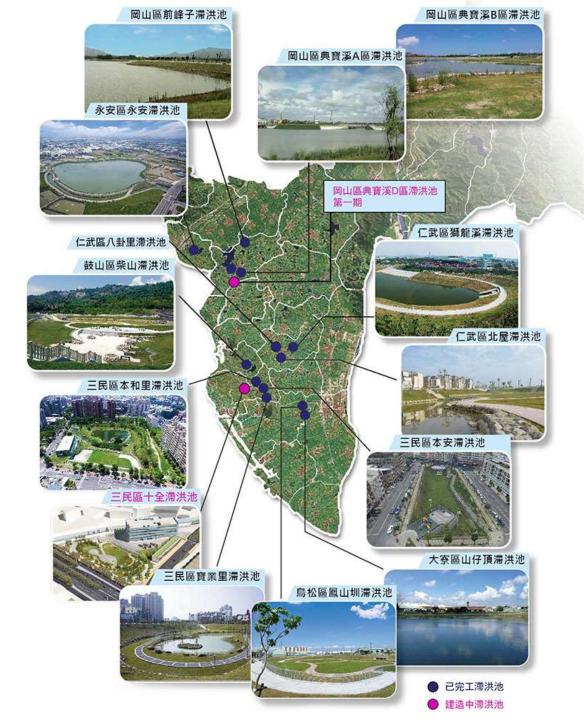

#### Eco-retention ponds distribution maps in Kaohsiung City

Which blue-green infrastructure solutions for urban flood risk reduction were developed? (Some Cases Reviewed)