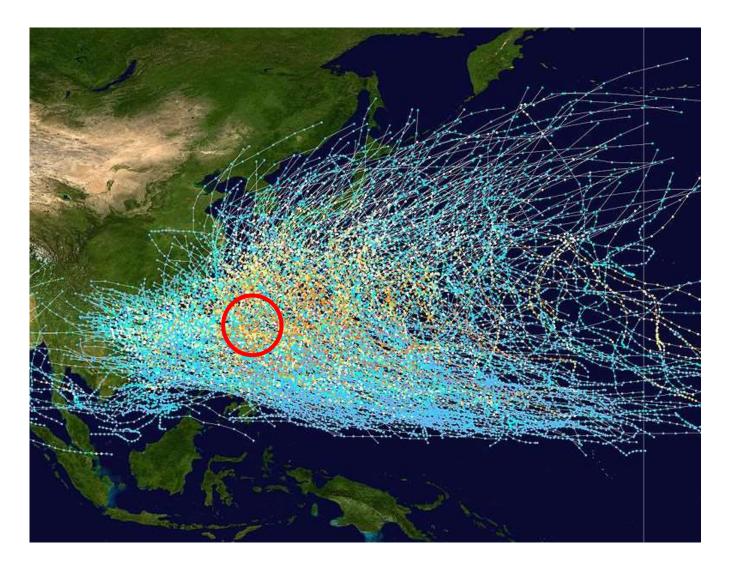

# Typhoon Route Picture(Recording last 20 years)

Facing climate change, we need more resilience and adaptation in Taiwan !!