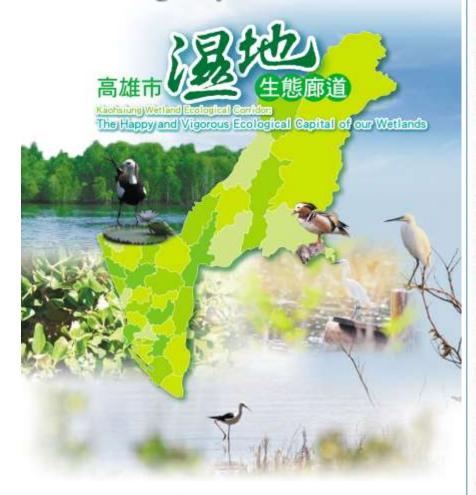

# Wetland Conservation Act (2015/02/02) in Taiwan

How dose Kaohsiung City using BGIS to reduce flood risk ? Constructing wetland parks in Wetland Eco-corridor Project as green infrastructure in Kaohsiung City

#### 高雄市濕地生態廊道示意圖

8

**Connecting those** wetla nd parks through recovering and reestablishing the old irrigation systems of Caogong **Canals along with** the connection of the urburn streams as the blue infrastructure in the Wetland Ecocorridor Project in **Kaohsiung City.** 