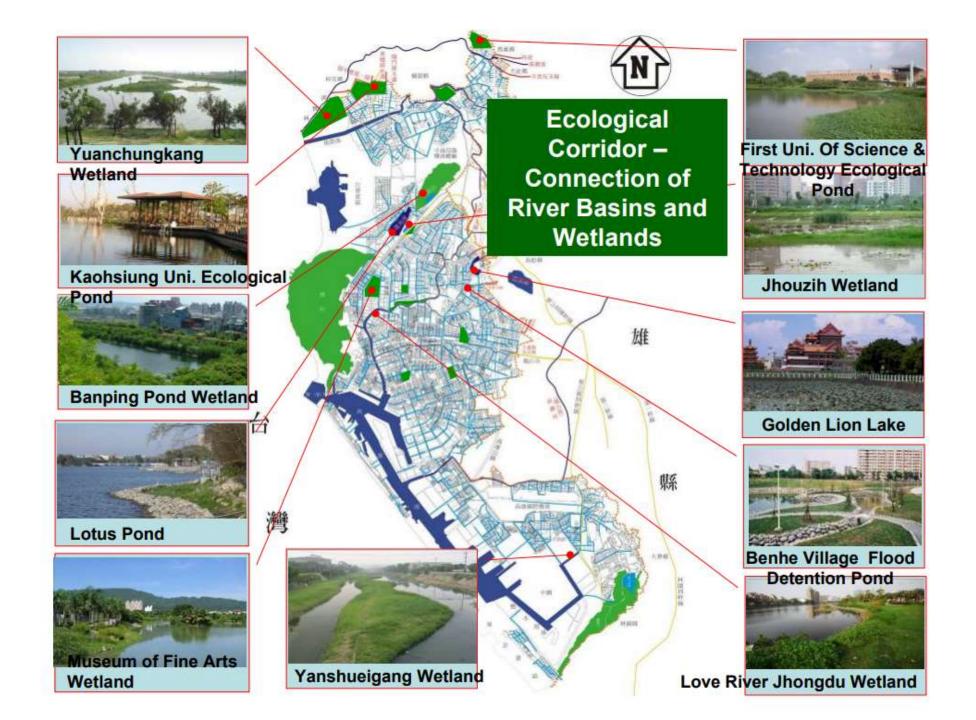

# Wetland Conservation Act (2015/02/02) in Taiwan

How dose Kaohsiung City using BGIS to reduce flood risk ? Constructing wetland parks in Wetland Eco-corridor Project as green infrastructure in Kaohsiung City