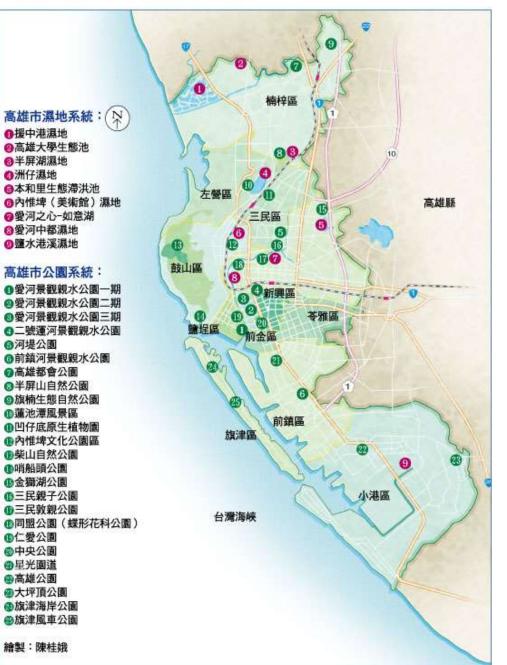

# Resilient Cities 2019 Dth Anniversary



# Workshop A5 Building Inclusive Multi-stakeholder and Bankable Flood Resilience in Cities Prof. Lei Yang Kaohsiung City

**Environmental Protection Fund** 

**Management Board** 





# Typhoon Route Picture(Recording last 20 years)





Facing climate change, we need more resilience and adaptation in Taiwan !!

# Wetland Conservation Act (2015/02/02) in Taiwan

How dose Kaohsiung City using BGIS to reduce flood risk ? Constructing wetland parks in Wetland Eco-corridor Project as green infrastructure in Kaohsiung City



高雄市政府工務局養殖工程處 Maintenance Office, Public Works Bureau of Kachsiung City Government

#### 高雄市濕地生態廊道示意圖



8



**Connecting those** wetla nd parks through recovering and reestablishing the old irrigation systems of Caogong **Canals along with** the connection of the urburn streams as the blue infrastructure in the Wetland Ecocorridor Project in **Kaohsiung City.** 





#### Eco-retention ponds distribution maps in Kaohsiung City





Which blue-green infrastructure solutions for urban flood risk reduction were developed? (Some Cases Reviewed)

### **Jhondou Wetlands Park**

# Area : 12.6 Hectare Built on : 2011/04/24

# **Love River**



# Benhe District Flood Detention Wetland

200

-

Wetland

-

How were the different stakeholders involved (inclusiveness), especially the most vulnerable? (Some Cases Reviewed)

# Niaosong Wetland Park (First Wetland Park in Taiwan, 2000/09/24)





## Jho