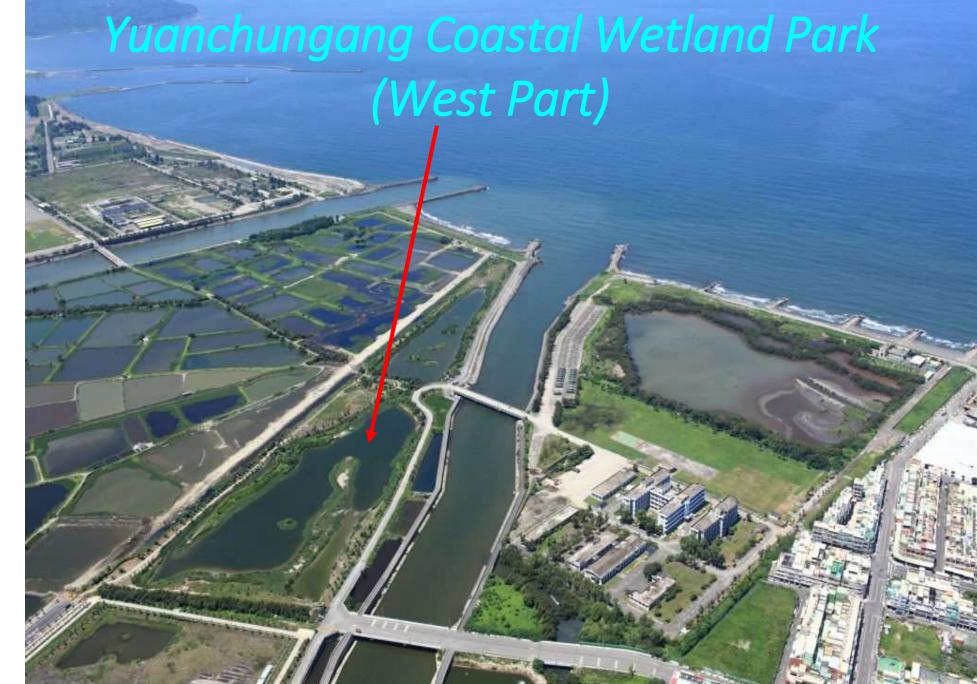

se Kaohsiung City using BGIS to reduce flood risk ? Constructing wetland parks in Wetland Eco-corridor Project as green infrastructure in Kaohsiung City



高雄市政府工務局養殖工程處 Maintenance Office, Public Works Bureau of Kachsiung City Government

#### 高雄市濕地生態廊道示意圖



8



**Connecting those** wetla nd parks through recovering and reestablishing the old irrigation systems of Caogong **Canals along with** the connection of the urburn streams as the blue infrastructure in the Wetland Ecocorridor Project in **Kaohsiung City.** 





#### Eco-retention ponds distribution maps in Kaohsiung City





Which blue-green infrastructure solutions for urban flood risk reduction were developed? (Some Cases Reviewed)

### **Jhondou Wetlands Park**

# Area : 12.6 Hectare Built on : 2011/04/24

# **Love River**



# Benhe District Flood Detention Wetland

200

-

Wetland

-

How were the different stakeholders involved (inclusiveness), especially the most vulnerable? (Some Cases Reviewed)

# Niaosong Wetland Park (First Wetland Park in Taiwan, 2000/09/24)





## Jhouzai Wetland Park (Home of the Pheasant-tailed Jacana)



# How did you assure the funding / financing of the solutions (bankability)?

# How did you assure the funding / financing of the solutions (bankability)?

#### Land Equalization Fund 30 billion NTD



#### Invested 140 million NTD in wetland

construction

### Invested 140 million NTD in wetland construction



Wetland Park 2011/04



Bicycle Lane 2012/04



Zhongyong Park 2015/03









Mito Park 2014/02



Banyan Park 2015/03

A5 Building Inclusive Multi-stakeholder and Ban