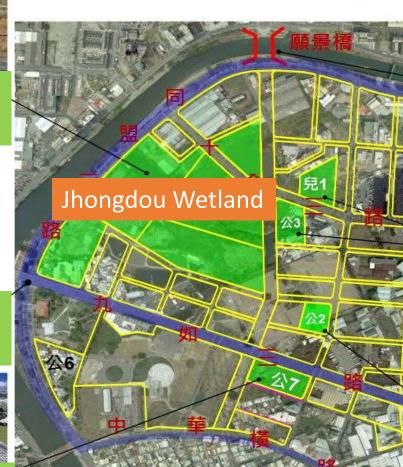

)

### **Jhondou Wetlands Park**

# Area : 12.6 Hectare Built on : 2011/04/24

# **Love River**



# Benhe District Flood Detention Wetland

200

-

Wetland

-

How were the different stakeholders involved (inclusiveness), especially the most vulnerable? (Some Cases Reviewed)

# Niaosong Wetland Park (First Wetland Park in Taiwan, 2000/09/24)





## Jhouzai Wetland Park (Home of the Pheasant-tailed Jacana)



# How did you assure the funding / financing of the solutions (bankability)?

# How did you assure the funding / financing of the solutions (bankability)?

#### Land Equalization Fund 30 billion NTD



#### Invested 140 million NTD in wetland

construction

### Invested 140 million NTD in wetland construction



Wetland Park 2011/04



Bicycle Lane 2012/04



Zhongyong Park 2015/03









Mito Park 2014/02



Banyan Park 2015/03

A5 Building Inclusive Multi-stakeholder and Bankable Flood Resilience in Cities