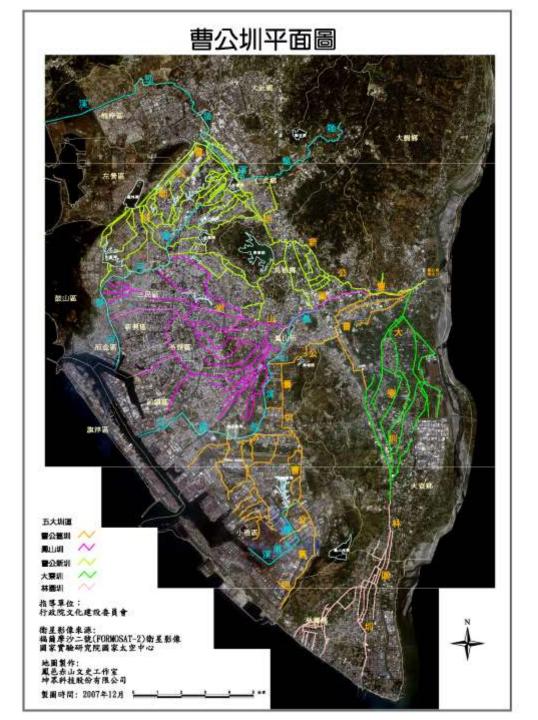

#### 高雄市濕地生態廊道示意圖

8

**Connecting those** wetla nd parks through recovering and reestablishing the old irrigation systems of Caogong **Canals along with** the connection of the urburn streams as the blue infrastructure in the Wetland Ecocorridor Project in **Kaohsiung City.** 