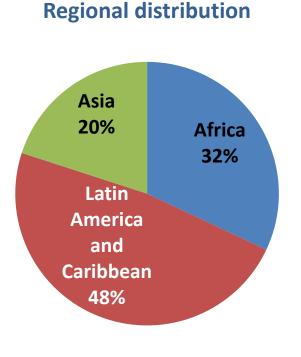

## Currently: 50 projects, investment need valued at 1,5 billion Euro

Sectoral distribution Forestry\_ 2% Transport Energy 20% 29% Water 14% Agriculture Waste 4% Land Building 11% use 11% 9%

- 1) bettervest,
- 2) C40 Cities Climate Leadership Group (C40),
- 3) Cities Alliance,
- 4) European Investment Bank (EIB),
- 5) Global 100% RE Platform,
- 6) Global Fund for Cities Development (FMDV),
- 7) Global Infrastructure Basel (GIB) Foundation,
- 8) R20 Regions of Climate Action (R20),
- 9) Sustainable Infrastructure Foundation (SIF),10) UN Capital Development Fund (UNCDF),11) UN-Habitat