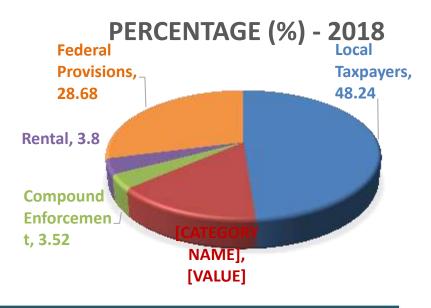

### **PRIMARY Financial Instruments**

- 1. Local Taxpayers
- 2. Federal Provisions
- 3. Business Licenses
- 4. Rental
- 5. Compound Enforcement

Bonn, Germany 26 - 28 June 2019

4

Governments

for Sustainability