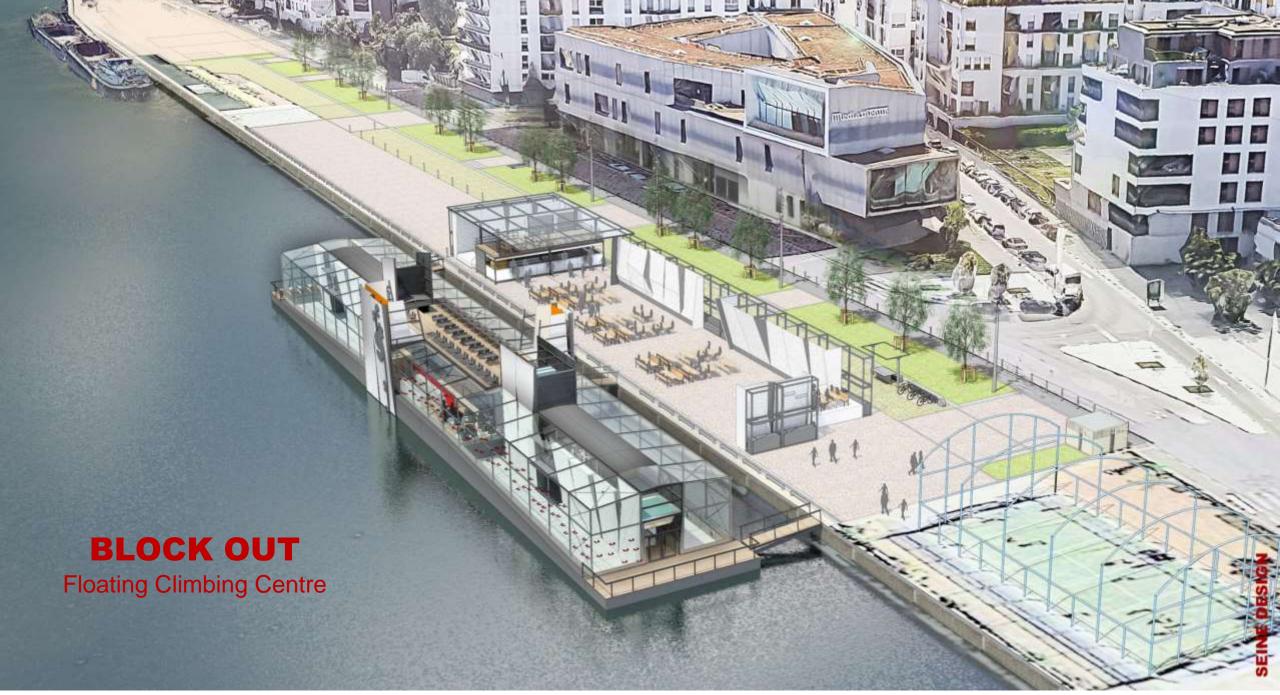

## **PROJECTS IN CONSTRUCTION**

#### **L'ARCHE**

150 meters long sports and activity centre with an Olympic size swimming pool

11/1 11

11

11:11

517

111

11