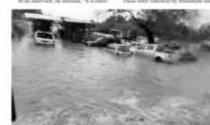

#### One more body found in Odaw River after Sunday's downpour in Accra

Date: Apr 09 , 2019 , 11:56 BY: Getrude Ankah Nyavi Category: General News