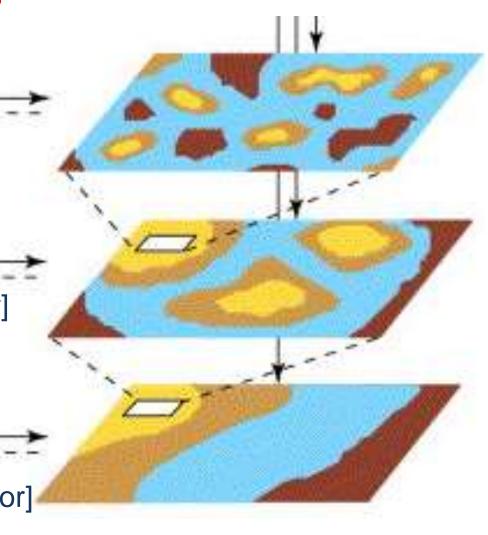

#### **Enabler 1: Scale**

Vertical and horizontal integration and collaboration at all levels [Deepening]

| Horizontal Layer        |                      | Vertical Layer          |
|-------------------------|----------------------|-------------------------|
| Long-term<br>Planning   | Management           | Strategical<br>Planning |
| Medium-term<br>Planning | Middle<br>Management | Tactical<br>Planning    |
| Short-term<br>Planning  | Lower<br>Management  | Operative<br>Planning   |
|                         | Execution Level      |                         |