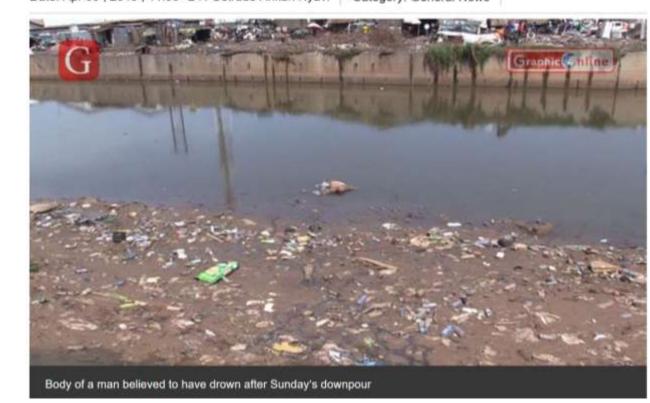

#### One more body found in Odaw River after Sunday's downpour in Accra

Date: Apr 09 , 2019 , 11:56 BY: Getrude Ankah Nyavi Category: General News