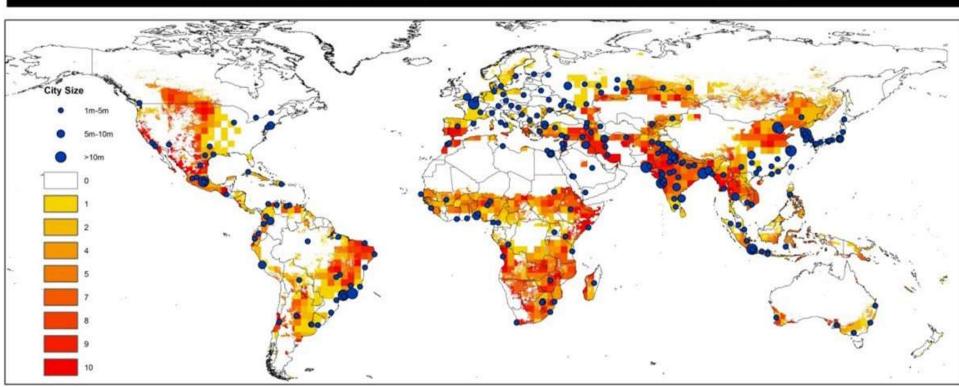

#### Cities in Relation to Current Climate Related Hazards

International Development Research Centre

Centre de recherches pour le développement international