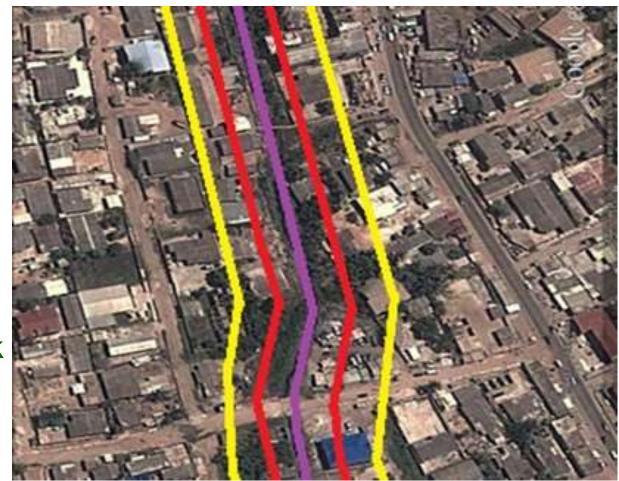

the management of Total risks and ordered optimized in Nazoviv traditions for federal found in the province of the province of

This was listed to beatles studies that studies that studies that the disease beauty beatle and how it affects population across scale from beauty-by, to communities, to districts and the outer auties.

These areas were selected based on their geographical since or streamentable, social and comments causes of their values of the based on the selection of the population department of the population department.