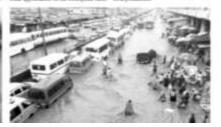

#### One more body found in Odaw River after Sunday's downpour in Accra

Date: Apr 09 , 2019 , 11:56 BY: Getrude Ankah Nyavi Category: General News