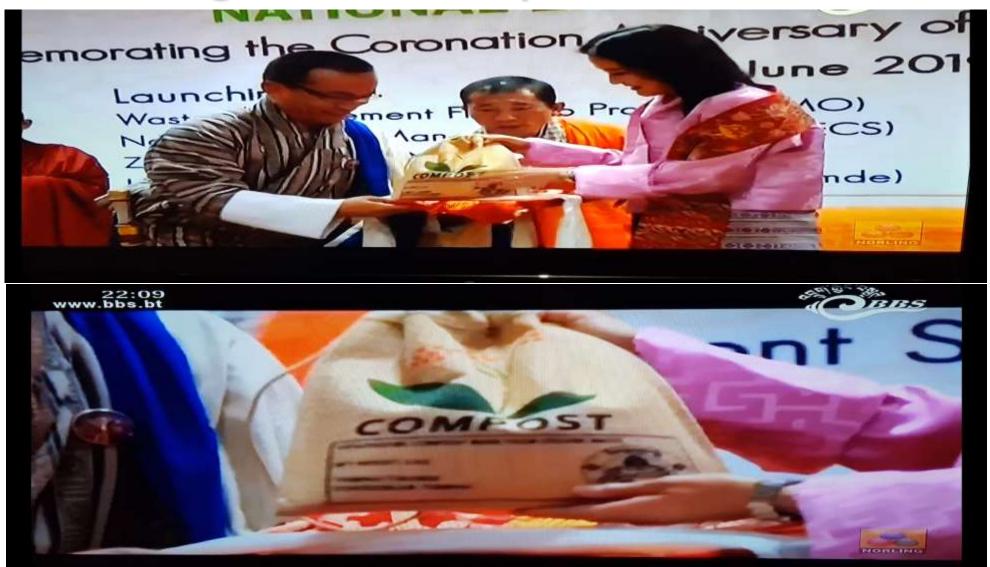

City



**Network Coverage:** 85% (average)

**Total Treatment Plants: 5** nos.(incl.one under construction):

16.4 mld



Building under construction: 670 nos.





Total Induction Lamp: 372 (along

expressway).



Government School: 19 nos.

**Private School**: 15 nos.



**Total Teachers (Government):** 1568 nos.

#### CLIMATE RESILIENT INITIATIVES

- Resilient Water Supply Infrastructure to ensure 24/7
  Municipal Drinking Water
- Reliable Street Lighting (LED)
- Waste Management (Organic Home Composting)
- Promotion of Menstrual Hygiene in Schools & Institutions
- Sanitation: Sewer Networks & Treatment Plants
- Promotion of Street Business Opportunities for Women
- Planned activity to relocate temporary informal settlements from flood prone area

### Launching of the Compost Manure





## Thank you