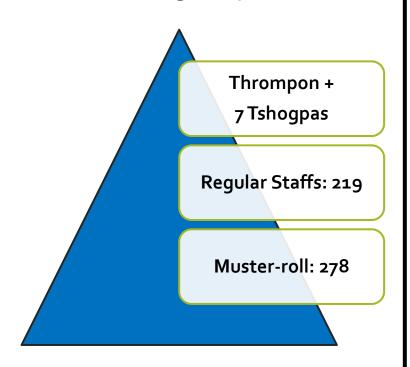

More than One Sixth of the Country's Population lives in Thimphu City as per the PHCB-2017

Managed by

1 staff serves 227 people (1:227)

RCSC: 1: 26 Global: 1:20

**Treatment Plants:** 5 nos. **Total Capacity:** 21.9 mld