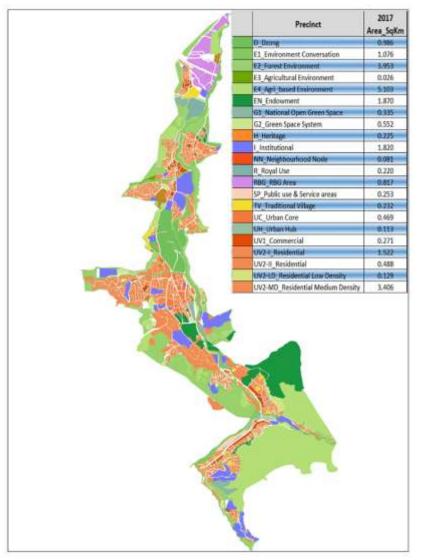

**Total Treatment Plants: 5** nos.(incl.one under construction):

16.4 mld

Building under construction: 670 nos.

Total Induction Lamp: 372 (along

expressway).

Government School: 19 nos.

**Private School**: 15 nos.